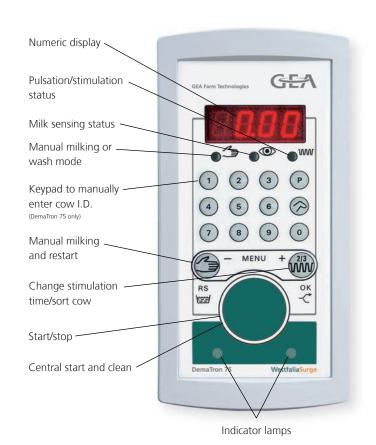

#### Additional features for the DemaTron 75

- · Numeric keypad included
- · Enhances DemaTron capabilities by adding the ability to manually enter cow I.D.
- · Allows operator to enter stall number and cow number to correct any I.D. errors