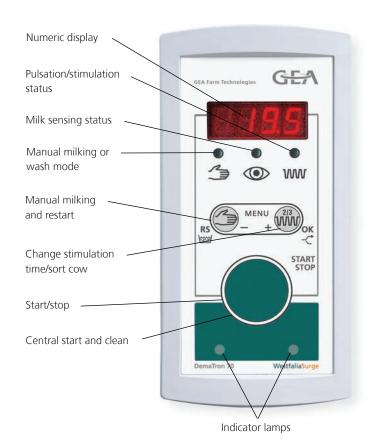

# Pulsation/stimulation status Milk sensing status Manual milking or wash mode Manual milking and restart Change stimulation time Start/stop Central start and clean Indicator lamps

VisoFlow sensor is the industry standard for accurate flow sensing and positive vacuum shutoff.