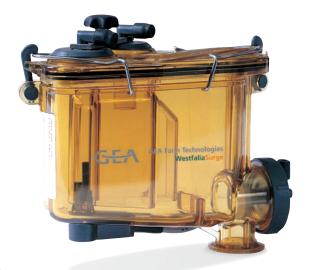

#### Detacher with flow sensor

Simple, convenient controls — ergonomic control panel at each stall plus optional remote start or easy start (vacuum only).

# Pulsation/stimulation status Milk sensing status Manual milking or wash mode Manual milking and restart Change stimulation time Start/stop Central start and clean Indicator lamps

VisoFlow sensor is the industry standard for accurate flow sensing and positive vacuum shutoff.

Optional remote start button.