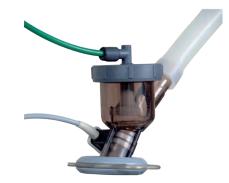

# Pulsation/stimulation status Milk sensing status Manual milking or wash mode Manual milking and restart Change stimulation time Start/stop Central start and clean Indicator lamps

VisoFlow sensor is the industry standard for accurate flow sensing and positive vacuum shutoff.