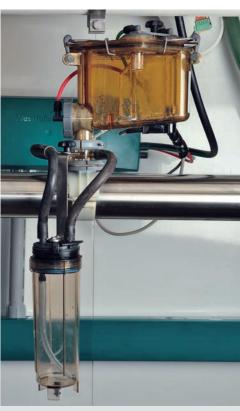

# Detacher with cowside display of milk weight

ICAR approved milk weights — highest accuracy with conductivity monitoring.

Simple, convenient controls — ergonomic control panel at each stall plus optional remote start or easy start (vacuum only). Displays milk weights with I.D.

#### Standard features

Central start and clean — push one button to start milk or wash mode for the whole parlor.

Reattach/manual milk capability —

for handling of special needs cows.

**Drop down feature** — easier access to the cow in parallel parlors.

Vacuum on delay — better vacuum stability.

#### Optional features

- · Kick-off alarm
- · Milk save feature
- · Backflush control
- · One-time sort with idenfication and sort gates

Basic parlor management plus milk weight evaluation with DairyPlan C21.





Optional butterfat sampler on DemaTron 70 and DemaTron 75

### **DemaTron 75**

Detacher with ability to enter cow I.D.

ICAR approved milk weights — highest accuracy with conductivity monitoring.

Simple, convenient controls — ergonomic control panel at each stall plus optional remote start or easy start (vacuum only). Displays milk weights with I.D.

#### Standard features

Central start and clean — push one button to start milk or wash mode for the whole parlor.

Reattach/manual milk capability — for handling of special needs cows.

Drop down feature — easier access to the cow in parallel parlors.

Vacuum on delay — better vacuum stability.

#### Optional features

- Kick-off alarm
- · Milk save feature
- · Backflush control
- · One-time sort with idenfication and sort gates

Basic pa