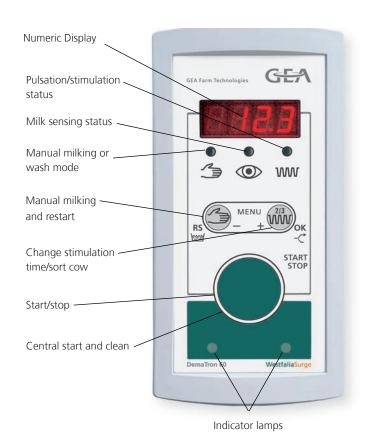

# Pulsation/stimulation status Milk sensing status Manual milking or wash mode Manual milking and restart Change stimulation time Start/stop Central start and clean Indicator lamps

VisoFlow sensor is the industry standard for accurate flow sensing and positive vacuum shutoff.