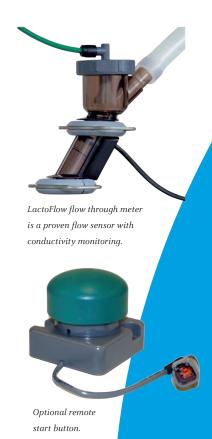

# Pulsation/stimulation status Milk sensing status Manual milking or wash mode Manual milking and restart Change stimulation time Start/stop Central start and clean Indicator lamps

VisoFlow sensor is the industry standard for accurate flow sensing and positive vacuum shutoff.

Optional remote start button.