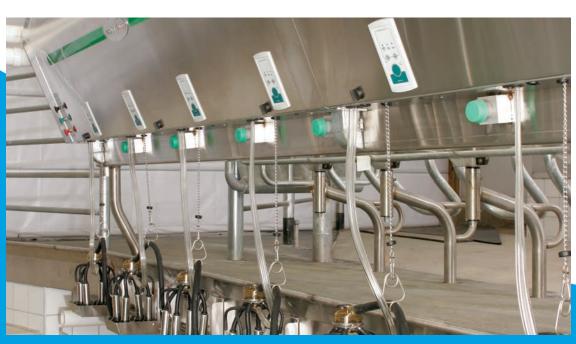

# **DeMax and DemaTron family features**

Requested by today's modern dairy producers

Herd management function — all detachers can communicate with DairyPlan C21.

Master control unit mounting — stays clean and dry in cabinet or subway.

**Upgradable** — add-on features within a family.

DemaTron 60 stand-alone mounting

 $Medallion\ cabinetry$ 

 $Herring bone\ stall\ cabinetry$ 