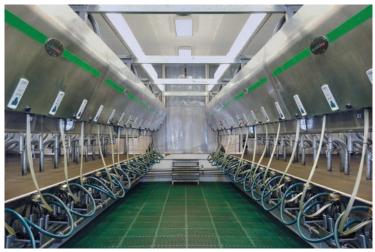

**Upgradable** — add-on features within a family.

DemaTron 60 stand-alone mounting

 $Medallion\ cabinetry$ 

 $Herring bone\ stall\ cabinetry$ 