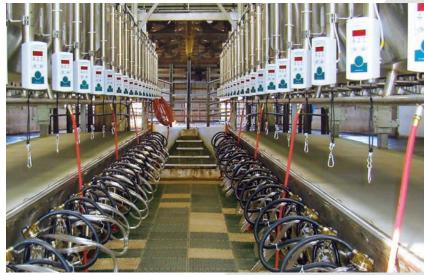

#### Flexibility of parlor design

- · Stand alone
- Subway
- · Medallion cabinets
- · Vacuum rope option
- · Compressed air-operated chain option

**Upgradable** — add-on features within a family.

DemaTron 60 stand-alone mounting

 $Medallion\ cabinetry$ 

 $Herring bone\ stall\ cabinetry$ 